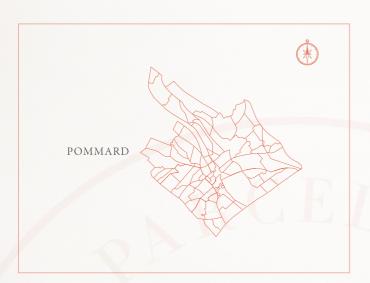

## POMMARD

#### TERROIR

Old alluvium sediment is found on the lower section. In the middle of the slopes, clay-limestone soil is well-drained thanks to rocky waste gravel. This parcel is located between these two sections.