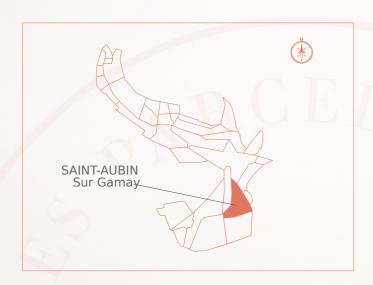

### -THIS "CLIMAT"

This climat is located on the hillside slope in land belonging to the old hamlet of "Gamay".

## - Terroir

The vines are planted in shallow calcareous soil where limestone gravel mixes with brown clay on the surface.

The village is located in a valley that errs on cold and windy and is characterised by very steep, clay-limestone, stony soils.

Most frequently south-facing, these slopes offer excellent geological qualities.