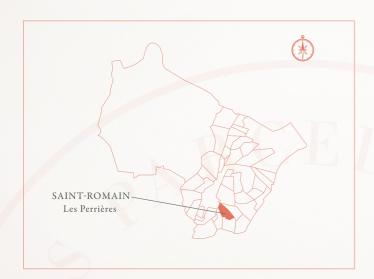

## SAINT ROMAIN "LES PERRIÈRES"

### THIS "CLIMAT"

This climate takes its name from the proximity of an ancient stone path.

#### TERROIR

Saint Romain is a vineyard of valley and altitude with swirling winds due to the rocky cirque which overhangs the village. This micro-climate guarantees a beautiful freshness and an optimal sanitary state.