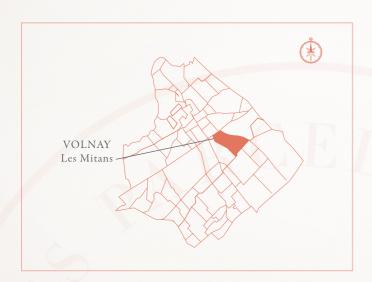

# VOLNAY 1 ER CRU "LES MITANS"

### -THIS "CLIMAT"

"Mitan" means "the middle, the centre" in Old French. This Climat is located in the middle of the slope on the rise that leads to the village of Volnay.

## - Terroir

Nestled in half way up the slopes, this Climat is predominantly clay-marl-limestone.