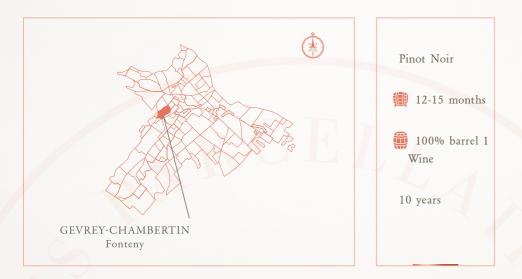

# GEVREY CHAMBERTIN 1<sup>ER</sup> CRU "FONTENY"

INTENSE AND DISTINGUISHED

### - This "Climat"

"Fonteny" comes from the Old French "Fontanille", which means "little spring". Today the spring that is close to the "Fonteny" Climat is not particularly impressive, but in the 19th century it caused significant flooding.

### TERROIR

The location at the foot of the slopes benefits from generous, calcareous soil.