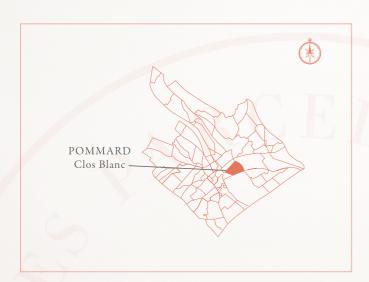

#### -THIS "CLIMAT"

The adjective "Blanc" (white) refers to the colour of the soil in this plot, which is located on the former Combe de Pommard alluvial cone, where white gravel is predominant.

#### TERROIR

The "Clos Blanc" parcel is located on the edge of the Grand Crus route on the way into Pommard and in the continuation of the "Grands Epenots" with deep, iron-rich clay-limestone soil.